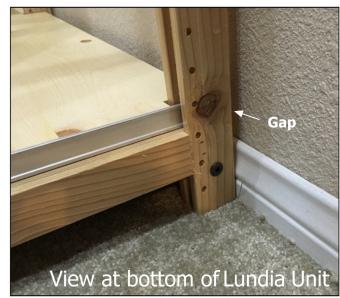

## "L" Bracket Installation

For installations where base molding on the wall creates a gap and our standard Wall Bracket won't work.

Attach "L" bracket to top shelf and wall as shown.

Use "L" Brackets when Moiding creates a gap between upright & waif.

Std. Wall Bracket won't work.

Standard Wall Bracket will work.

Larger 2.5 inch "L" Bracket set is available for wider gaps.