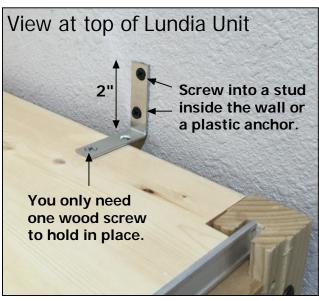

Attach "L" bracket to top shelf and wall as shown.

Use "L" Brackets when Moiding creates a gap between upright & waif.

Std. Wall Bracket won't work.

Standard Wall Bracket will work.

Larger 2.5 inch "L" Bracket set is available for wider gaps.