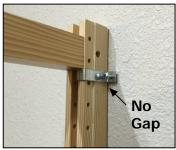

## "L" Bracket Installation

For installations where base molding on the wall creates a gap and our standard Wall Bracket won't work.

Attach "L" bracket to top shelf and wall as shown.

Use "L" Brackets when Moiding creates a gap between upright & waif.

Std. Wall Bracket won't work.

Standard Wall Bracket will work.

Larger 2.5 inch "L" Bracket set is available for wider gaps.