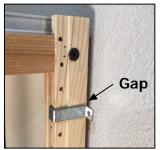

## "L" Bracket Installation

For installations where base molding on the wall creates a gap and our standard Wall Bracket won't work.

Attach "L" bracket to top shelf and wall as shown.

Use "L" Brackets when Moiding creates a gap between upright & waif.

Std. Wall Bracket won't work.

Standard Wall Bracket will work.

Larger 2.5 inch "L" Bracket set is available for wider gaps.