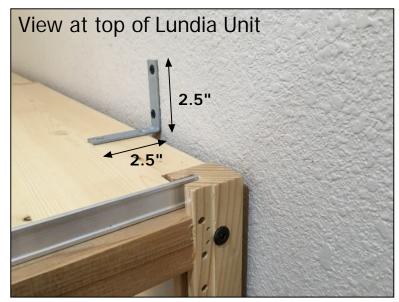

Attach "L" bracket to top shelf and wall as shown.

Use "L" Brackets when Moiding creates a gap between upright & waif.

Std. Wall Bracket won't work.

Standard Wall Bracket will work.

Larger 2.5 inch "L" Bracket set is available for wider gaps.