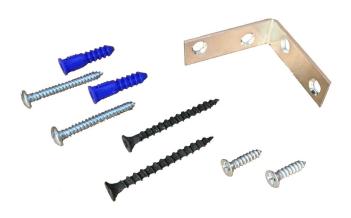

## Components Include:

- 1 2" long L Bracket (2 1/2" is also available)
- 2 2" long Drywall Screws (For anchoring into wall studs)
- 2 Plastic Anchor & Screw Sets (If you cannot find a wall stud)
- 2 3/4" Wood Screws (You will only need one to screw into wood shelf)